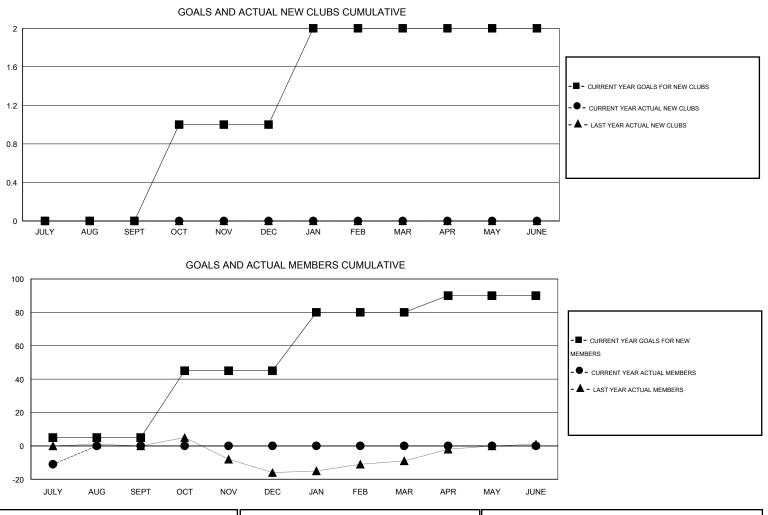

## GMT: THOMAS MATNEY

| I OCATION | MICHIGAN |
|-----------|----------|
| LOCATION  | MICHIGAN |

GMT CA 1

| Clubs                 |                  |           |                  |                       | Members       |                    |                                     |                    |                  |
|-----------------------|------------------|-----------|------------------|-----------------------|---------------|--------------------|-------------------------------------|--------------------|------------------|
| RESULTS FOR 2015-2016 |                  |           |                  | RESULTS FOR 2015-2016 |               |                    |                                     |                    |                  |
| QUARTER               | NEW CLUB<br>GOAL | NEW CLUBS | DROPPED<br>CLUBS | NET<br>GAIN/LOSS      | QUARTER       | NEW MEMBER<br>GOAL | CHARTER AND<br>NEW MEMBERS<br>ADDED | DROPPED<br>MEMBERS | NET<br>GAIN/LOSS |
| JULY/AUG/SEPT         | 0                | 0         | 0                | 0                     | JULY/AUG/SEPT | 5                  | 4                                   | 15                 | -11              |
| OCT/NOV/DEC           | 1                | 0         | 0                | 0                     | OCT/NOV/DEC   | 40                 | 0                                   | 0                  | 0                |
| JAN/FEB/MAR           | 1                | 0         | 0                | 0                     | JAN/FEB/MAR   | 35                 | 0                                   | 0                  | 0                |
| APR/MAY/JUNE          | 0                | 0         | 0                | 0                     | APR/MAY/JUNE  | 10                 | 0                                   | 0                  | 0                |